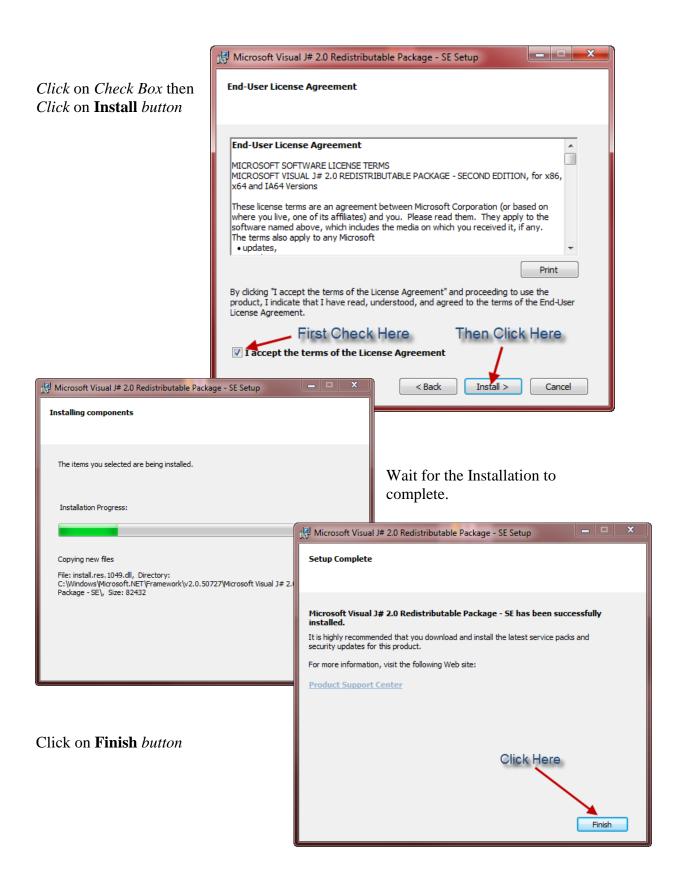

After *clicking* on the needed update links above the following screens will display.