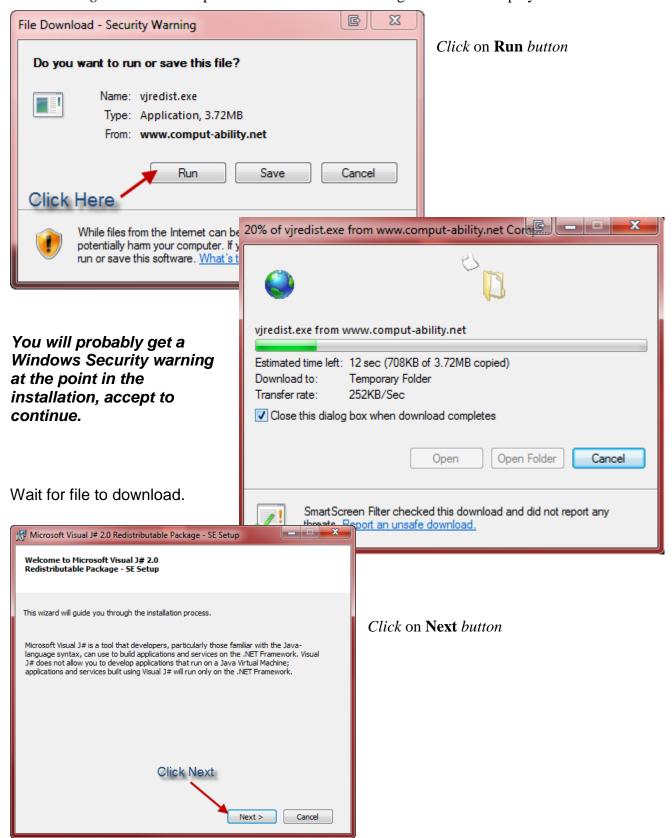

After *clicking* on the needed update links above the following screens will display.