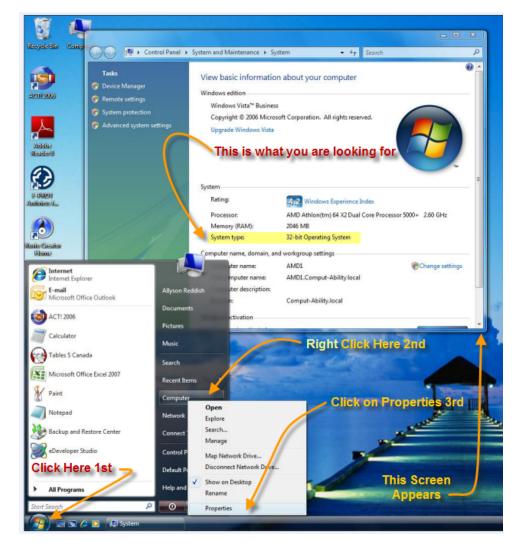

Run this install if you are running 32 bit Windows 7, Vista or XP

Microsoft .NET Jsharp (x86)

Run this install if you are running 64 bit Windows 7 or Vista

Microsoft .NET Jsharp (x64)

To figure out what type of Windows 7 or Vista you are running you need to:

After *clicking* on the needed update links above the following screens will display.